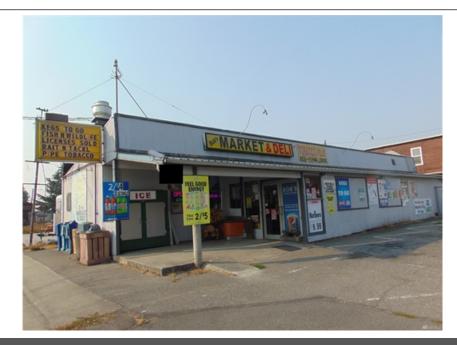

## 10206 269th Place NW, Stanwood, WA 98292

- » Commercial | 2,312 ft<sup>2</sup> | Lot: 8,712 ft<sup>2</sup>
- » More Info: Standwoodgrocery.lsForSale.com

Aimee Anthony (425) 280-9443 aim\_azing@yahoo.com http://www.aimazingrealestate.com

## \$1,250,000

Feeling lonely in the grocery business? Fall in love w/ Bob's Market, a prime corner store with potential! 2,312 sq. ft. building, complete with walk-in cooler & full kitchen (just waiting for your love). This store has the financial stability to support your love and dreams. Prime location on 8,712 sq. ft. commercial lot on State Route 532, Bob's Market will have no problem stealing your heart with its high daily traffic of over 20000. Think restaurant, beer garden, walk-up restaurant, or growler business, the possibilities are endless w/ city water, sewer, & other permitted commercial uses. Inventory available for purchases also. So, don't wait, come make Bob's Market your valentine! Reach out updated for financials for 2022.